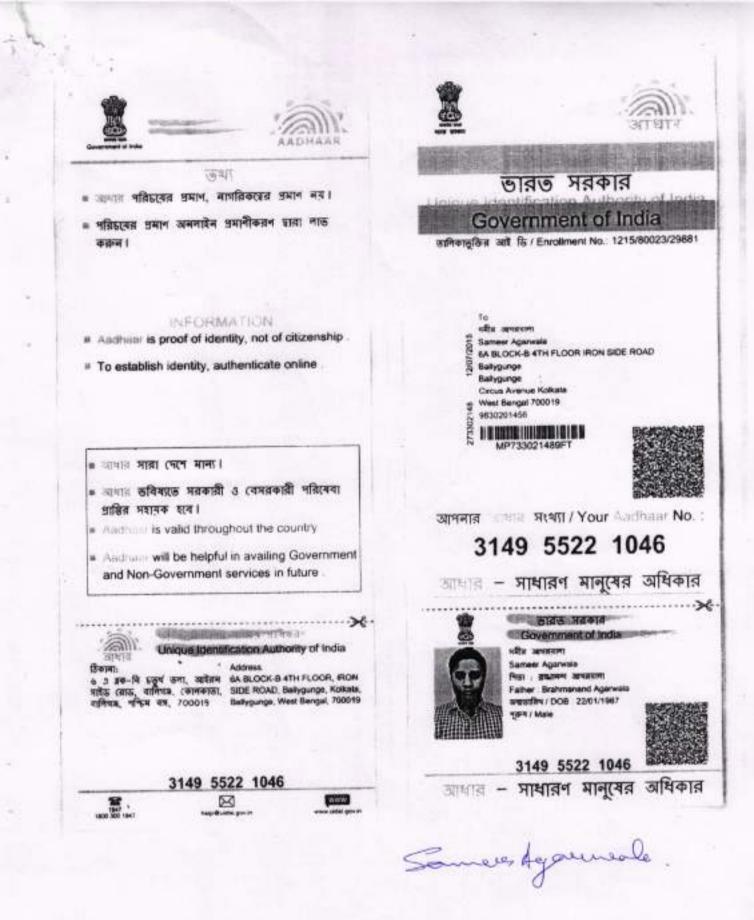

#### 3. Parties

- SAROJ KUMAR AGARWAL, PAN: ACQPA6879D, son of Shri. Mamraj Agarwal residing at P-10, New Howrah Bridge Approach Road, Kolkata – 700 001, P.O. & P.S. Burrabazar;
- PIYUSH AGARWALA, PAN: ADDPA5887F, son of Shri. BrahmAnand Agarwal (PAN ACIPA8719Q)a residing at P-10, New Howrah Bridge Approach Road, Kolkata – 700 001, P.O. & P.S. Burrabazar;
- SAMEER AGARWALA, PAN: AGUPA0634J, son of Shri. BrahmAnand Agarwal (PAN ACIPA8719Q)a, residing at P-10, New Howrah Bridge Approach Road, Kolkata – 700 001, P.O. & P.S. Burrabazar,
- MAYA AGARWAL, PAN: ADAPA7826M, Wife of Shri. Bijay Kumar Agarwala, residing at 35A, Ballygunge Park, 8<sup>th</sup> Floor, Kolkata – 700 019, P.O. & P.S. Ballygunj;
- 3.5. BIJAY KUMAR AGARWALA, PAN: ACLPA2172Q, son of Late Shri. Ram Prasad Agarwal residing at 35A, Ballygunge Park Road, 8<sup>th</sup> Floor, Kolkata – 700 019, P.O. Ballygunj & P.S. Karaya;
- SMITA MORE, PAN: AJPPS3784D, Wife of Shri. Ashish More (PAN AFNPM4609M), residing at 18A, Mayfair Road, Kolkata - 700 019, P.O. Ballygunj & P.S. Karaya,
- ASHISH MORE (PAN AFNPM4609M), PAN : AFNPM4609M, son of Rajendra Prasad Agarwal, residing at 18A, Mayfair Road, Kolkata – 700 019, P.O. Ballygunj & P.S. Karaya;
- 3.8. CAMERTON PROPERTIES PRIVATE LIMITED, PAN: AAFCC6660C having its registered office at BE - 61, Sector - 1, 1<sup>st</sup> Floor, Salt Lake, North 24 Parganas, Pin- 700 064, P.O. & P.S. Bidhannagar;
- CAMERTON DEVELOPERS PRIVATE LIMITED, PAN: AAFCC6663B having its registered office at BE - 61, 1<sup>st</sup> Floor, Sector - 1, Salt Lake, North 24 Parganas, Pin- 700 064, P.O. & P.S. Bidhannagar;
- 3.10. GLADIOLUS BUILDERS PRIVATE LIMITED, PAN: AAFCG6194D having its